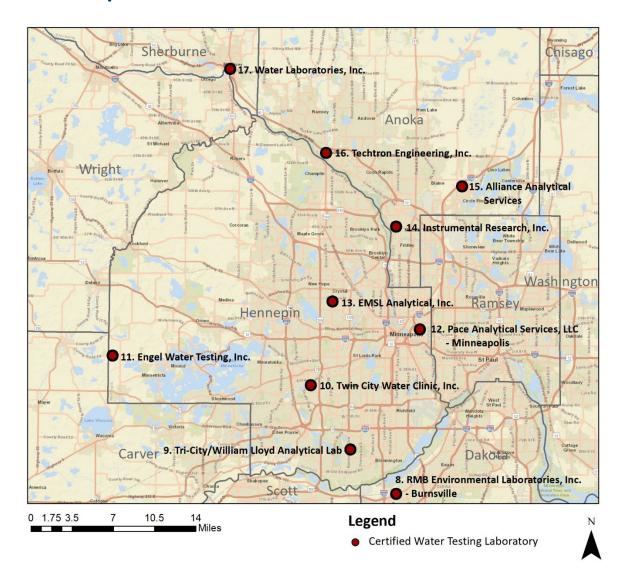

## Accredited Labs in Minnesota Metro Area Accepting Drinking Water Samples from Private Well Users

## **Table of Accredited Labs in Minnesota Accepting Drinking Water Samples from Private Well Users**

| Map<br>Number | Accredited Laboratory                               | County   | Address                                                   | Telephone<br>Number | Total<br>Coliform<br>Bacteria | Nitrate<br>as N | Arsenic | Lead | Manganese |
|---------------|-----------------------------------------------------|----------|-----------------------------------------------------------|---------------------|-------------------------------|-----------------|---------|------|-----------|
| 1             | Fillmore SWCD Water Quality Laboratory              | Fillmore | 900 Washington Street NW Preston, MN 55965                | 507-765-3878        | Х                             |                 |         |      |           |
| 2★            | Southeastern Minnesota Water<br>Analysis Laboratory | Olmsted  | 2100 Campus Drive SE,<br>Suite 100<br>Rochester, MN 55904 | 507-328-7495        | X                             | X               | X*      | X*   | X*        |
| 3 ★           | UC Laboratory                                       | Waseca   | 129 North Main Street<br>Janesville, MN 56048             | 507-234-5835        | X                             | X               | X*      | X*   | X         |
| 4             | Worthington Public Utilities<br>Laboratory          | Nobles   | 1950 27th Street N<br>Worthington, MN 56187               | 507-372-8660        | X                             |                 |         |      |           |
| 5             | Southwest Health and Human Services                 | Lyon     | 607 West Main Street,<br>Suite 200<br>Marshall, MN 56258  | 507-537-6713        | X                             | X               |         |      |           |
| 6             | Minnesota Valley Testing Laboratories, Inc.         | Brown    | 1126 North Front Street<br>New Ulm, MN 56073              | 507-354-8517        | X                             | Х               | X       | X    | X         |
| 7             | Red Wing City Laboratory                            | Goodhue  | 1020 East Fifth Street<br>Red Wing, MN 55066              | 651-385-5143        | X                             |                 |         |      |           |
| 8★            | RMB Environmental<br>Laboratories, Inc Burnsville   | Hennepin | 501 Highway 13 E<br>Suite 104<br>Burnsville, MN 55337     | 952-456-8470        | Х                             | Х               | Х*      | X*   | X*        |
| 9 ★           | Tri-City/William Lloyd Analytical Lab               | Hennepin | 9300 Poplar Bridge Road<br>Bloomington, MN 55437          | 952-563-4904        | X                             | X               | X       |      | X         |
| 10            | Twin City Water Clinic, Inc.                        | Hennepin | 617 13th Avenue S<br>Hopkins, MN 55343                    | 952-935-3556        | X                             | X               | Х       | Х    | X*        |
| 11            | Engel Water Testing, Inc.                           | Hennepin | 9300 County Road 15<br>Minnetrista, MN 55359              | 952-955-1800        | X                             | X*              | X*      | Х*   |           |
| 12            | Pace Analytical Services, LLC -<br>Minneapolis      | Hennepin | 1700 Elm Street SE,<br>Suite 200<br>Minneapolis, MN 55414 | 612-607-1700        | X                             | X               | Х       | X    | Х         |
| 13            | EMSL Analytical, Inc.                               | Hennepin | 3410 Winnetka Avenue N<br>New Hope, MN 55427              | 763-449-4922        | X                             | Х               | X       | X    | X         |
| 14            | Instrumental Research, Inc.                         | Anoka    | 7800 Main Street NE<br>Fridley, MN 55432                  | 763-571-3698        | X                             | X               | X*      | X*   |           |
| 15            | Alliance Analytical Services                        | Anoka    | 4500 Ball Road NE<br>Circle Pines, MN 55014               | 763-786-6020        | Х                             | Х               | Х       | X    | Х         |

| Map<br>Number | Accredited Laboratory                                      | County      | Address                                                     | Telephone<br>Number | Total<br>Coliform<br>Bacteria | Nitrate<br>as N | Arsenic | Lead | Manganese |
|---------------|------------------------------------------------------------|-------------|-------------------------------------------------------------|---------------------|-------------------------------|-----------------|---------|------|-----------|
| 16            | Techtron Engineering, Inc.                                 | Anoka       | 2040 North Ferry Street<br>Anoka, MN 55303                  | 763-712-9502        | X                             | Х               | X*      | Х*   |           |
| 17            | Water Laboratories, Inc.                                   | Sherburne   | 333 Main Street NW<br>Elk River, MN 55330                   | 763-441-7509        | X                             | Х               | X       | Х    |           |
| 18            | Traut Water Analysis Lab                                   | Stearns     | 32640 County Road 133<br>St. Joseph, MN 56374               | 320-251-5090        | X                             | X               | X*      | Х*   |           |
| 19 ★          | Steven M. Traut Wells, Inc.                                | Douglas     | 754 Cross Country Lane SW<br>Alexandria, MN 56308           | 320-762-1528        | X                             | Х               | X*      | X*   |           |
| 20 ★          | A.W. Research Laboratories, Inc.                           | Crow Wing   | 314 Charles Street,<br>Brainerd, MN 56401                   | 218-829-7974        | X                             | Х               | Х       | Х    |           |
| 21            | Central Water Testing<br>Laboratory                        | Crow Wing   | 18511 State Highway 371<br>Brainerd, MN 56401               | 218-828-2118        | X                             | Х               | X*      | X*   | Х*        |
| 22 ★          | RMB Environmental<br>Laboratories, Inc. – Detroit<br>Lakes | Becker      | 22796 County Highway 6<br>Detroit Lakes, MN 56501           | 218-846-1465        | Х                             | Х               | Х       | Х    | Х         |
| 23            | Pace Analytical Services, LLC -<br>Duluth                  | St. Louis   | 4730 Oneota Street<br>Duluth, MN 55807                      | 218-727-6380        | X                             | Х               | X*      | Х*   | X*        |
| 24 ★          | RMB Environmental<br>Laboratories, Inc Virginia            | St. Louis   | 110 ½ South 15 <sup>th</sup> Avenue W<br>Virginia, MN 55792 | 218-440-2043        | X                             | X               | X*      | X*   | X*        |
| 25            | Pace Analytical Services, LLC -<br>Virginia                | St. Louis   | 315 Chestnut Street,<br>Virginia, MN 55792                  | 218-727-6380        | X                             | Х*              | X*      | X*   | Х*        |
| 26            | AC Analytical & Consulting, LLC                            | Beltrami    | 21518 Basset Drive NW<br>Puposky, MN 56667                  | 218-243-3328        | Х                             | Х               | X*      | X*   |           |
| 27            | Koochiching Health Department<br>Water Testing             | Koochiching | 1000 Fifth Street<br>International Falls, MN<br>56649       | 218-283-7070        | Х                             |                 |         |      |           |