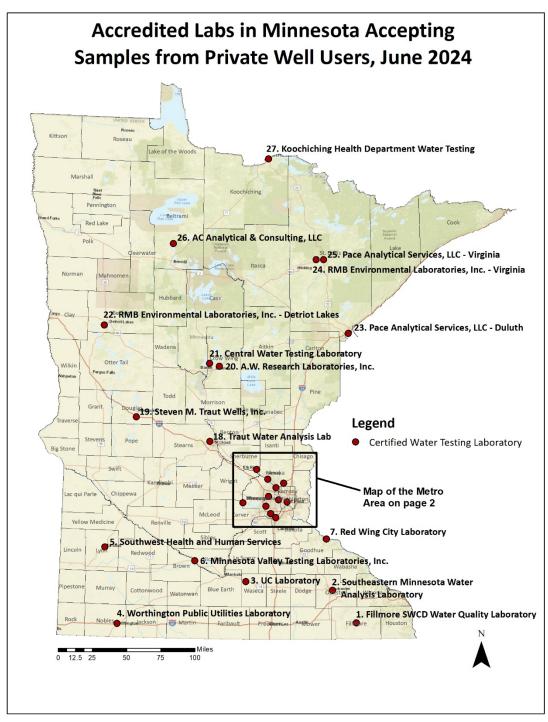

## Accredited Labs in Minnesota Accepting Drinking Water Samples from Private Well Users

**JUNE 2024** 

## **Table of Accredited Labs in Minnesota Accepting Drinking Water Samples from Private Well Users**

| Map<br>Number | Accredited Laboratory                               | County   | Address                                                   | Telephone<br>Number | Total<br>Coliform<br>Bacteria | Nitrate<br>as N | Arsenic | Lead | Manganese |
|---------------|-----------------------------------------------------|----------|-----------------------------------------------------------|---------------------|-------------------------------|-----------------|---------|------|-----------|
| 1             | Fillmore SWCD Water Quality Laboratory              | Fillmore | 900 Washington Street NW Preston, MN 55965                | 507-765-3878        | Х                             |                 |         |      |           |
| 2★            | Southeastern Minnesota Water<br>Analysis Laboratory | Olmsted  | 2100 Campus Drive SE,<br>Suite 100<br>Rochester, MN 55904 | 507-328-7495        | X                             | X               | X*      | X*   | X*        |
| 3 ★           | UC Laboratory                                       | Waseca   | 129 North Main Street<br>Janesville, MN 56048             | 507-234-5835        | X                             | X               | X*      | X*   | X         |
| 4             | Worthington Public Utilities<br>Laboratory          | Nobles   | 1950 27th Street N<br>Worthington, MN 56187               | 507-372-8660        | X                             |                 |         |      |           |
| 5             | Southwest Health and Human Services                 | Lyon     | 607 West Main Street,<br>Suite 200<br>Marshall, MN 56258  | 507-537-6713        | X                             | X               |         |      |           |
| 6             | Minnesota Valley Testing Laboratories, Inc.         | Brown    | 1126 North Front Street<br>New Ulm, MN 56073              | 507-354-8517        | X                             | Х               | X       | X    | X         |
| 7             | Red Wing City Laboratory                            | Goodhue  | 1020 East Fifth Street<br>Red Wing, MN 55066              | 651-385-5143        | X                             |                 |         |      |           |
| 8★            | RMB Environmental<br>Laboratories, Inc Burnsville   | Hennepin | 501 Highway 13 E<br>Suite 104<br>Burnsville, MN 55337     | 952-456-8470        | Х                             | Х               | Х*      | X*   | X*        |
| 9 ★           | Tri-City/William Lloyd Analytical Lab               | Hennepin | 9300 Poplar Bridge Road<br>Bloomington, MN 55437          | 952-563-4904        | X                             | X               | X       |      | X         |
| 10            | Twin City Water Clinic, Inc.                        | Hennepin | 617 13th Avenue S<br>Hopkins, MN 55343                    | 952-935-3556        | X                             | X               | Х       | Х    | X*        |
| 11            | Engel Water Testing, Inc.                           | Hennepin | 9300 County Road 15<br>Minnetrista, MN 55359              | 952-955-1800        | X                             | X*              | X*      | Х*   |           |
| 12            | Pace Analytical Services, LLC -<br>Minneapolis      | Hennepin | 1700 Elm Street SE,<br>Suite 200<br>Minneapolis, MN 55414 | 612-607-1700        | X                             | X               | Х       | X    | Х         |
| 13            | EMSL Analytical, Inc.                               | Hennepin | 3410 Winnetka Avenue N<br>New Hope, MN 55427              | 763-449-4922        | X                             | Х               | X       | X    | X         |
| 14            | Instrumental Research, Inc.                         | Anoka    | 7800 Main Street NE<br>Fridley, MN 55432                  | 763-571-3698        | X                             | X               | X*      | X*   |           |
| 15            | Alliance Analytical Services                        | Anoka    | 4500 Ball Road NE<br>Circle Pines, MN 55014               | 763-786-6020        | Х                             | Х               | Х       | X    | Х         |

| Map<br>Number | Accredited Laboratory                                      | County      | Address                                                     | Telephone<br>Number | Total<br>Coliform<br>Bacteria | Nitrate<br>as N | Arsenic | Lead | Manganese |
|---------------|------------------------------------------------------------|-------------|-------------------------------------------------------------|---------------------|-------------------------------|-----------------|---------|------|-----------|
| 16            | Techtron Engineering, Inc.                                 | Anoka       | 2040 North Ferry Street<br>Anoka, MN 55303                  | 763-712-9502        | X                             | Х               | X*      | Х*   |           |
| 17            | Water Laboratories, Inc.                                   | Sherburne   | 333 Main Street NW<br>Elk River, MN 55330                   | 763-441-7509        | X                             | Х               | X       | Х    |           |
| 18            | Traut Water Analysis Lab                                   | Stearns     | 32640 County Road 133<br>St. Joseph, MN 56374               | 320-251-5090        | X                             | X               | X*      | Х*   |           |
| 19 ★          | Steven M. Traut Wells, Inc.                                | Douglas     | 754 Cross Country Lane SW<br>Alexandria, MN 56308           | 320-762-1528        | X                             | Х               | X*      | X*   |           |
| 20 ★          | A.W. Research Laboratories, Inc.                           | Crow Wing   | 314 Charles Street,<br>Brainerd, MN 56401                   | 218-829-7974        | X                             | Х               | Х       | Х    |           |
| 21            | Central Water Testing<br>Laboratory                        | Crow Wing   | 18511 State Highway 371<br>Brainerd, MN 56401               | 218-828-2118        | X                             | Х               | X*      | X*   | Х*        |
| 22 ★          | RMB Environmental<br>Laboratories, Inc. – Detroit<br>Lakes | Becker      | 22796 County Highway 6<br>Detroit Lakes, MN 56501           | 218-846-1465        | Х                             | Х               | Х       | Х    | Х         |
| 23            | Pace Analytical Services, LLC -<br>Duluth                  | St. Louis   | 4730 Oneota Street<br>Duluth, MN 55807                      | 218-727-6380        | X                             | Х               | X*      | Х*   | X*        |
| 24 ★          | RMB Environmental<br>Laboratories, Inc Virginia            | St. Louis   | 110 ½ South 15 <sup>th</sup> Avenue W<br>Virginia, MN 55792 | 218-440-2043        | X                             | X               | X*      | X*   | X*        |
| 25            | Pace Analytical Services, LLC -<br>Virginia                | St. Louis   | 315 Chestnut Street,<br>Virginia, MN 55792                  | 218-727-6380        | X                             | Х*              | X*      | X*   | Х*        |
| 26            | AC Analytical & Consulting, LLC                            | Beltrami    | 21518 Basset Drive NW<br>Puposky, MN 56667                  | 218-243-3328        | Х                             | Х               | X*      | X*   |           |
| 27            | Koochiching Health Department<br>Water Testing             | Koochiching | 1000 Fifth Street<br>International Falls, MN<br>56649       | 218-283-7070        | Х                             |                 |         |      |           |

## Accredited Labs in Minnesota Metro Area Accepting Drinking Water Samples from Private Well Users