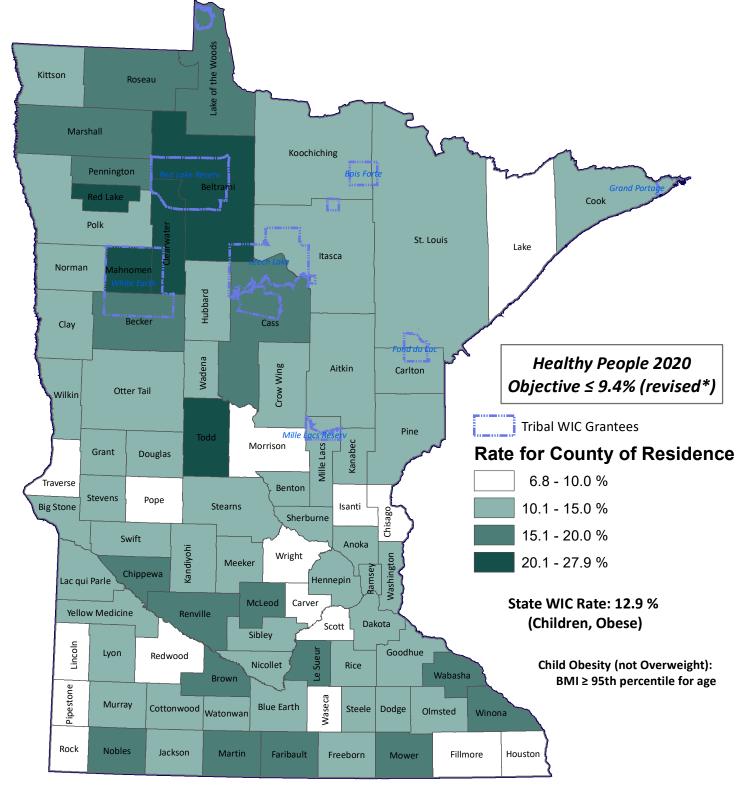

## **Obesity in Children Aged 2 - 5 Years Participating in Minnesota WIC by County, 2017**

For more information, contact: MN-WIC: 1-800-657-3942

Joni.Geppert@state.mn.us Deb.Grundmanis@state.mn.us February 2018 Data collected in WIC clinics, County of Residence is shown. Source: Minnesota WIC Information System, 2018. Weight Status of Children ≥ 2.

\* See CDC Healthy Peolple 2020, NWS10.1 www.healthypeople.gov/2020/topics\_objectives/topic/nutrition-and-weight-status/objectives

Suggested Citation: Minnesota WIC Program, Obesity, not including Overweight, in Children Aged 2-5 years Participating in MN-WIC by County of Residence, 2017. [map] Reference Scale 1:3,188,615, using ArcGIS. St.Paul: Minnesota WIC, 2018.