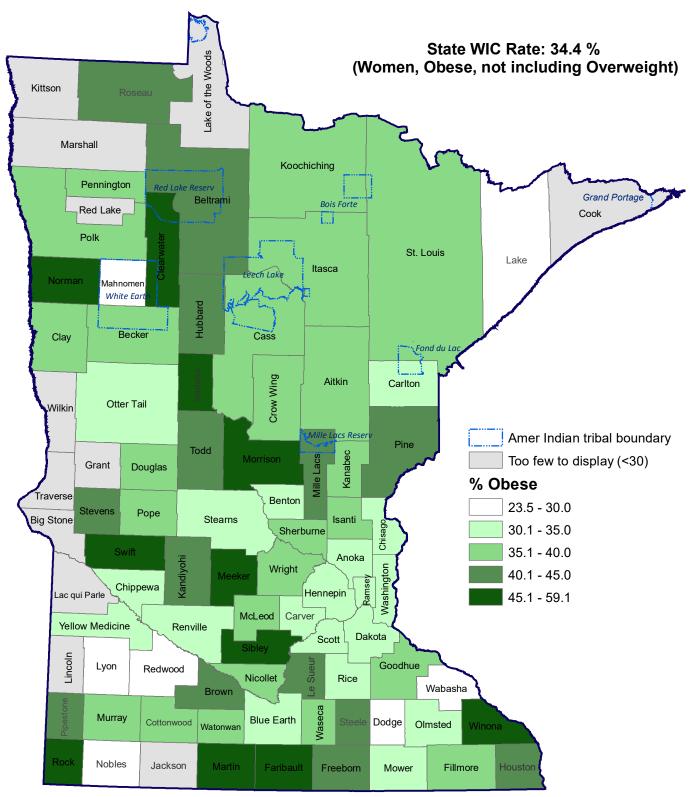

## Obesity Status of Women in MN-WIC by County of Residence, 2018

For more information, contact: MN-WIC: 1-800-657-3942 Joni.Geppert@state.mn.us Deb.Grundmanis@state.mn.us Oct. 2019

This organization is an equal opportunity provider.

## Obesity Status: BMI 30.0 or higher (Does not include Overweight)

Data collected in WIC clinics in geographic areas shown. Source: Minnesota WIC Information System, 2018. Self-reported Pre-pregnancy Weight Status of Women.

Suggested Citation: Minnesota WIC Program, Obesity Status in Women Participating in MN-WIC by County of Residence, 2018. [map] Reference Scale 1:3,188,615, using ArcGIS. St.Paul: Minnesota WIC, 2019.