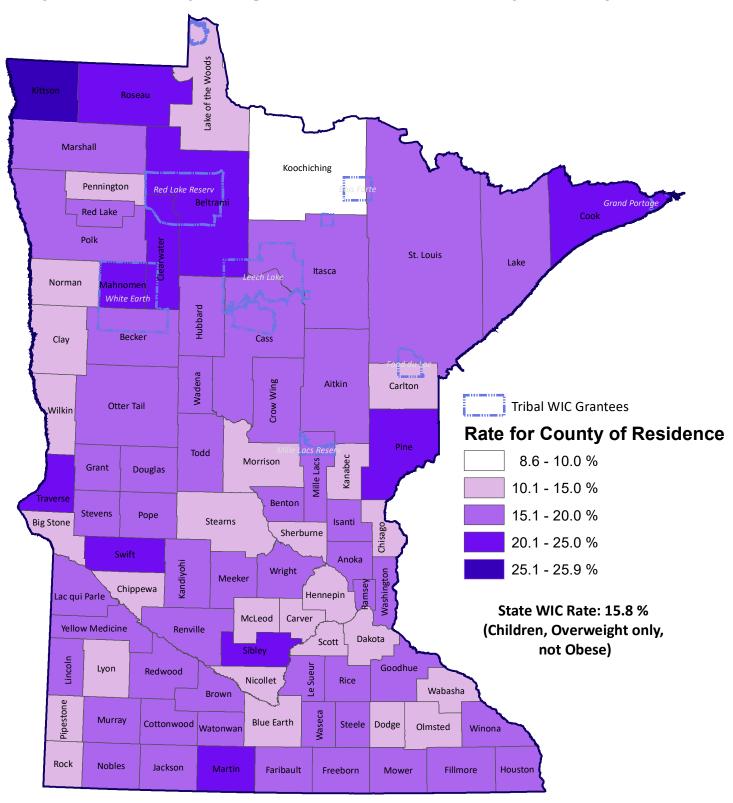

## Overweight (not Obese) in Children Aged 2 up to 5 years Participating in Minnesota WIC by County, 2017

For more information, contact: MN-WIC: 1-800-657-3942

Joni.Geppert@state.mn.us Deb.Grundmanis@state.mn.us February 2018

## Child Overweight: BMI for age ≥ 85th and < 95th percentile

Data collected in WIC clinics, County of Residence is shown.

Source: Minnesota WIC Information System, 2018. Weight Status of Children ≥ 2.

Suggested Citation: Minnesota WIC Program, Overweight Status in Children Aged 2-5 years Participating in MN-WIC by County of Residence, 2017. [map] Reference Scale 1:3,188,615, using ArcGIS. St.Paul: Minnesota WIC, 2018.