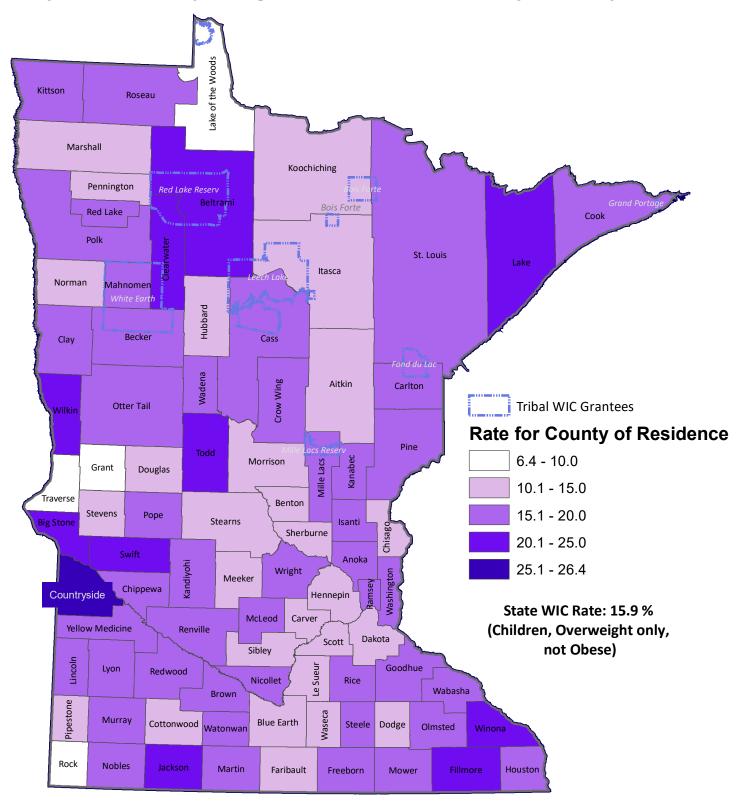

## Overweight (not Obese) in Children Aged 2 up to 5 years Participating in Minnesota WIC by County, 2018

For more information, contact: MN-WIC: 1-800-657-3942

Joni.Geppert@state.mn.us Deb.Grundmanis@state.mn.us June 2019

## Child Overweight: BMI for age ≥ 85th and < 95th percentile

Data collected in WIC clinics, County of Residence is shown.

Source: Minnesota WIC Information System, 2019. Weight Status of Children ≥ 2.

Suggested Citation: Minnesota WIC Program, Overweight Status in Children Aged 2-5 years Participating in MN-WIC by County of Residence, 2018. [map] Reference Scale 1:3,188,615, using ArcGIS. DRG St.Paul: Minnesota WIC, 2019.